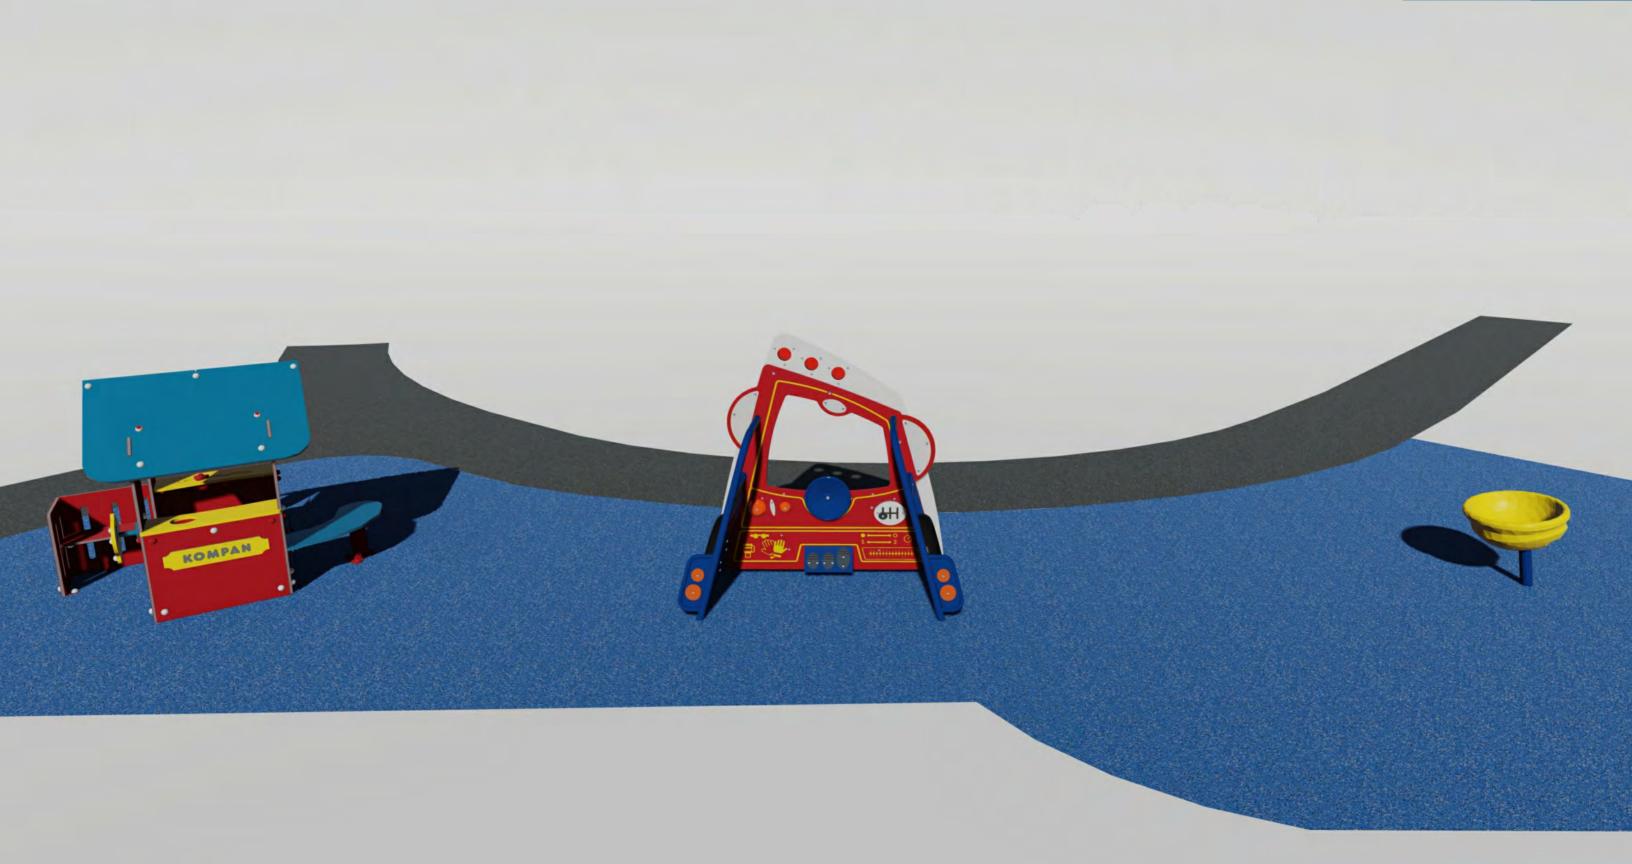

## Kemp Mill Urban Park **Concept 3**

800.385.0075 www.playspec.com sales@playspec.com

## Kemp Mill Urban Park **Concept 3**

800.385.0075 www.playspec.com sales@playspec.com

| PLAYGROUND SPECIALISTS INC<br>29 APPLES CHURCH ROAD<br>THURMONT, MD 21788 |                                                                                                                                                                                                                                                              |    |                        |         |           |
|---------------------------------------------------------------------------|--------------------------------------------------------------------------------------------------------------------------------------------------------------------------------------------------------------------------------------------------------------|----|------------------------|---------|-----------|
| EQUIPMENT SIZE:<br>X' x Y' x Z'                                           |                                                                                                                                                                                                                                                              |    |                        |         |           |
| use zone:<br><b>X' x Y'</b>                                               |                                                                                                                                                                                                                                                              |    |                        | Park    |           |
|                                                                           | <sup>EA:</sup><br>SqFt.                                                                                                                                                                                                                                      |    | RIMETER:<br>34 Ft.     | ban     |           |
| FALL HEIGHT:<br><b>2 Ft.</b>                                              |                                                                                                                                                                                                                                                              |    |                        | lill Ur | Concept 3 |
| user ca<br>1                                                              | APACITY:<br><b>0</b>                                                                                                                                                                                                                                         | AG | E GROUP:<br><b>2-5</b> | N D     |           |
| ADA SCHEDULE                                                              | Total Elevated Play Activities:       X         Total Ground-Level Play Activities:       X         Accessible       Accessible       Accessible         Elevated       Ground-Level       Ground-Level         Activities       Activities       Play Types |    |                        | Kemp    |           |
| Required                                                                  | x                                                                                                                                                                                                                                                            | X  | x                      |         |           |
| Provided                                                                  | x                                                                                                                                                                                                                                                            | x  | x                      |         |           |
| <ul> <li>✓ ASTM F1487-17</li> <li>✓ CPSC #325</li> </ul>                  |                                                                                                                                                                                                                                                              |    |                        |         |           |
| PROJECT NO:<br><b>P020622-A</b>                                           |                                                                                                                                                                                                                                                              |    | SCALE:<br>3/16"=1'-0"  |         |           |
| DRAWN BY:                                                                 |                                                                                                                                                                                                                                                              | -  |                        |         |           |
| AMCGUIRE                                                                  |                                                                                                                                                                                                                                                              | Pa | Paper Size             |         |           |
| DATE:<br>07-FEB-20                                                        |                                                                                                                                                                                                                                                              |    | В                      |         |           |