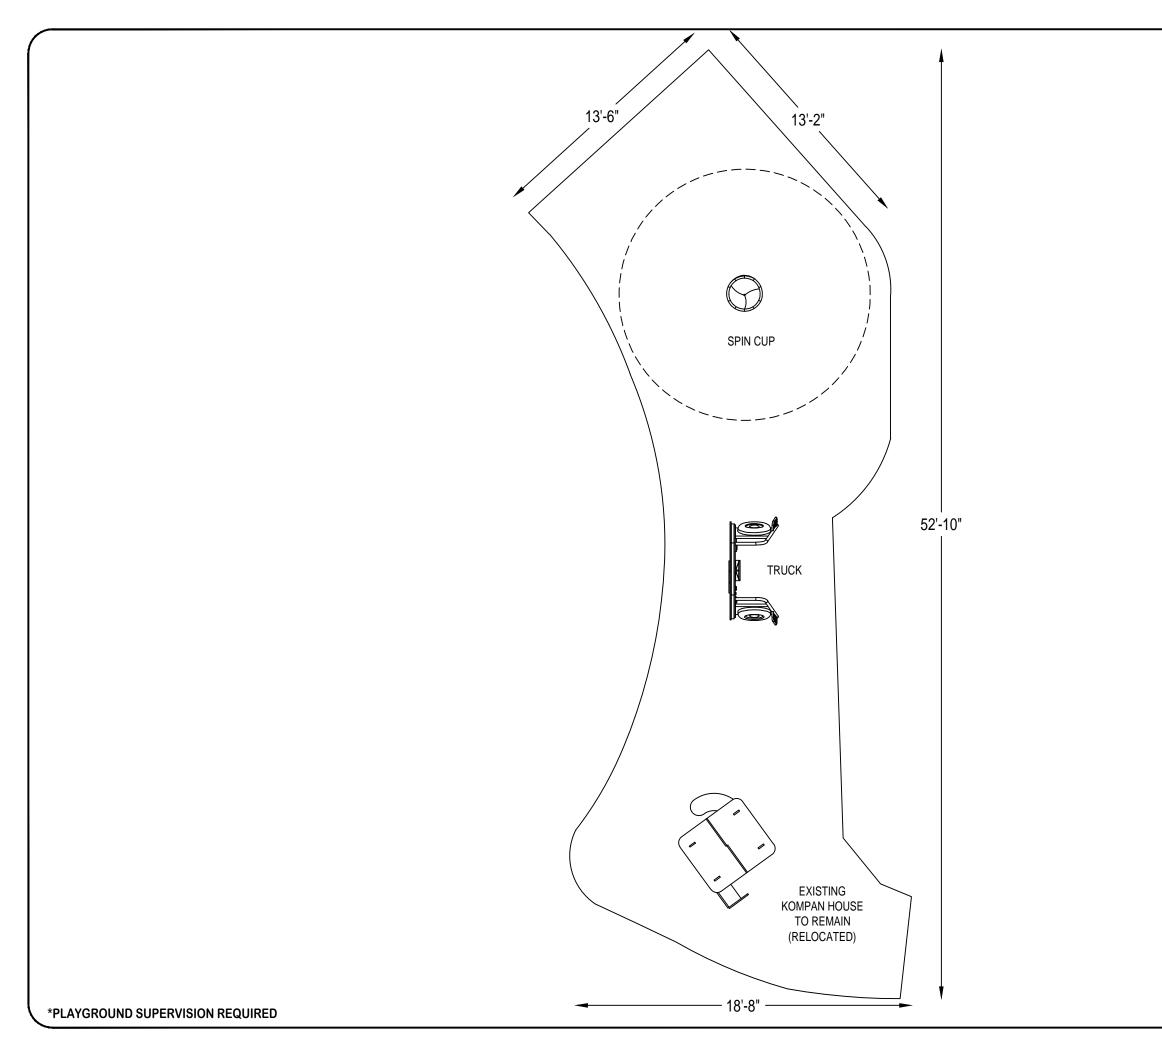

## Kemp Mill Urban Park **Concept 3**

800.385.0075 www.playspec.com sales@playspec.com

| PLAYGROUND SPECIALISTS INC<br>29 APPLES CHURCH ROAD<br>THURMONT, MD 21788 |                                                                                                                                                                                                                                                              |    |                        |         |           |
|---------------------------------------------------------------------------|--------------------------------------------------------------------------------------------------------------------------------------------------------------------------------------------------------------------------------------------------------------|----|------------------------|---------|-----------|
| EQUIPMENT SIZE:<br>X' x Y' x Z'                                           |                                                                                                                                                                                                                                                              |    |                        |         |           |
| use zone:<br><b>X' x Y'</b>                                               |                                                                                                                                                                                                                                                              |    |                        | Park    |           |
|                                                                           | <sup>EA:</sup><br>SqFt.                                                                                                                                                                                                                                      |    | RIMETER:<br>34 Ft.     | ban     |           |
| FALL HEIGHT:<br><b>2 Ft.</b>                                              |                                                                                                                                                                                                                                                              |    |                        | lill Ur | Concept 3 |
| user ca<br>1                                                              | APACITY:<br><b>0</b>                                                                                                                                                                                                                                         | AG | E GROUP:<br><b>2-5</b> | N D     |           |
| ADA SCHEDULE                                                              | Total Elevated Play Activities:       X         Total Ground-Level Play Activities:       X         Accessible       Accessible       Accessible         Elevated       Ground-Level       Ground-Level         Activities       Activities       Play Types |    |                        | Kemp    |           |
| Required                                                                  | x                                                                                                                                                                                                                                                            | X  | x                      |         |           |
| Provided                                                                  | x                                                                                                                                                                                                                                                            | x  | x                      |         |           |
| <ul> <li>✓ ASTM F1487-17</li> <li>✓ CPSC #325</li> </ul>                  |                                                                                                                                                                                                                                                              |    |                        |         |           |
| PROJECT NO:<br><b>P020622-A</b>                                           |                                                                                                                                                                                                                                                              |    | SCALE:<br>3/16"=1'-0"  |         |           |
| DRAWN BY:                                                                 |                                                                                                                                                                                                                                                              | -  |                        |         |           |
| AMCGUIRE                                                                  |                                                                                                                                                                                                                                                              | Pa | Paper Size             |         |           |
| DATE:<br>07-FEB-20                                                        |                                                                                                                                                                                                                                                              |    | В                      |         |           |