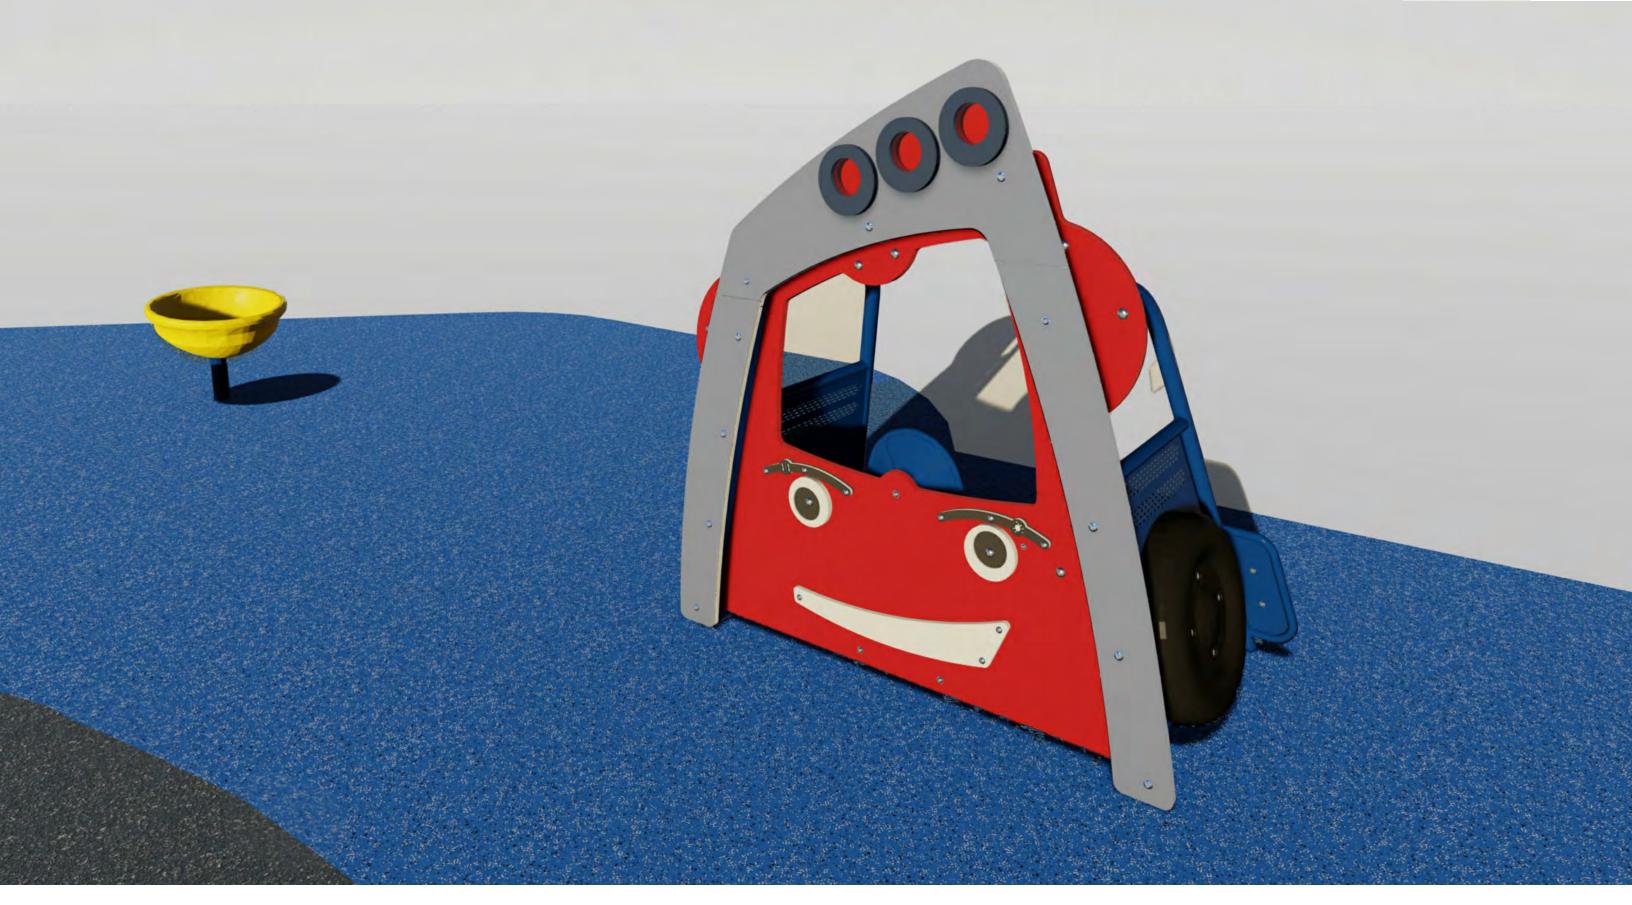

## Kemp Mill Urban Park **Concept 3**

800.385.0075 www.playspec.com sales@playspec.com

## Kemp Mill Urban Park **Concept 3**

800.385.0075 www.playspec.com sales@playspec.com

| PLAYGROUND SPECIALISTS INC<br>29 APPLES CHURCH ROAD<br>THURMONT, MD 21788 |                                                                                                                                                                                                                                                              |    |                        |         |           |
|---------------------------------------------------------------------------|--------------------------------------------------------------------------------------------------------------------------------------------------------------------------------------------------------------------------------------------------------------|----|------------------------|---------|-----------|
| EQUIPMENT SIZE:<br>X' x Y' x Z'                                           |                                                                                                                                                                                                                                                              |    |                        |         |           |
| use zone:<br><b>X' x Y'</b>                                               |                                                                                                                                                                                                                                                              |    |                        | Park    |           |
|                                                                           | <sup>EA:</sup><br>SqFt.                                                                                                                                                                                                                                      |    | RIMETER:<br>34 Ft.     | ban     |           |
| FALL HEIGHT:<br><b>2 Ft.</b>                                              |                                                                                                                                                                                                                                                              |    |                        | lill Ur | Concept 3 |
| user ca<br>1                                                              | APACITY:<br><b>0</b>                                                                                                                                                                                                                                         | AG | E GROUP:<br><b>2-5</b> | N D     |           |
| ADA SCHEDULE                                                              | Total Elevated Play Activities:       X         Total Ground-Level Play Activities:       X         Accessible       Accessible       Accessible         Elevated       Ground-Level       Ground-Level         Activities       Activities       Play Types |    |                        | Kemp    |           |
| Required                                                                  | x                                                                                                                                                                                                                                                            | X  | x                      |         |           |
| Provided                                                                  | x                                                                                                                                                                                                                                                            | x  | x                      |         |           |
| <ul> <li>✓ ASTM F1487-17</li> <li>✓ CPSC #325</li> </ul>                  |                                                                                                                                                                                                                                                              |    |                        |         |           |
| PROJECT NO:<br><b>P020622-A</b>                                           |                                                                                                                                                                                                                                                              |    | SCALE:<br>3/16"=1'-0"  |         |           |
| DRAWN BY:                                                                 |                                                                                                                                                                                                                                                              | -  |                        |         |           |
| AMCGUIRE                                                                  |                                                                                                                                                                                                                                                              | Pa | Paper Size             |         |           |
| DATE:<br>07-FEB-20                                                        |                                                                                                                                                                                                                                                              |    | В                      |         |           |