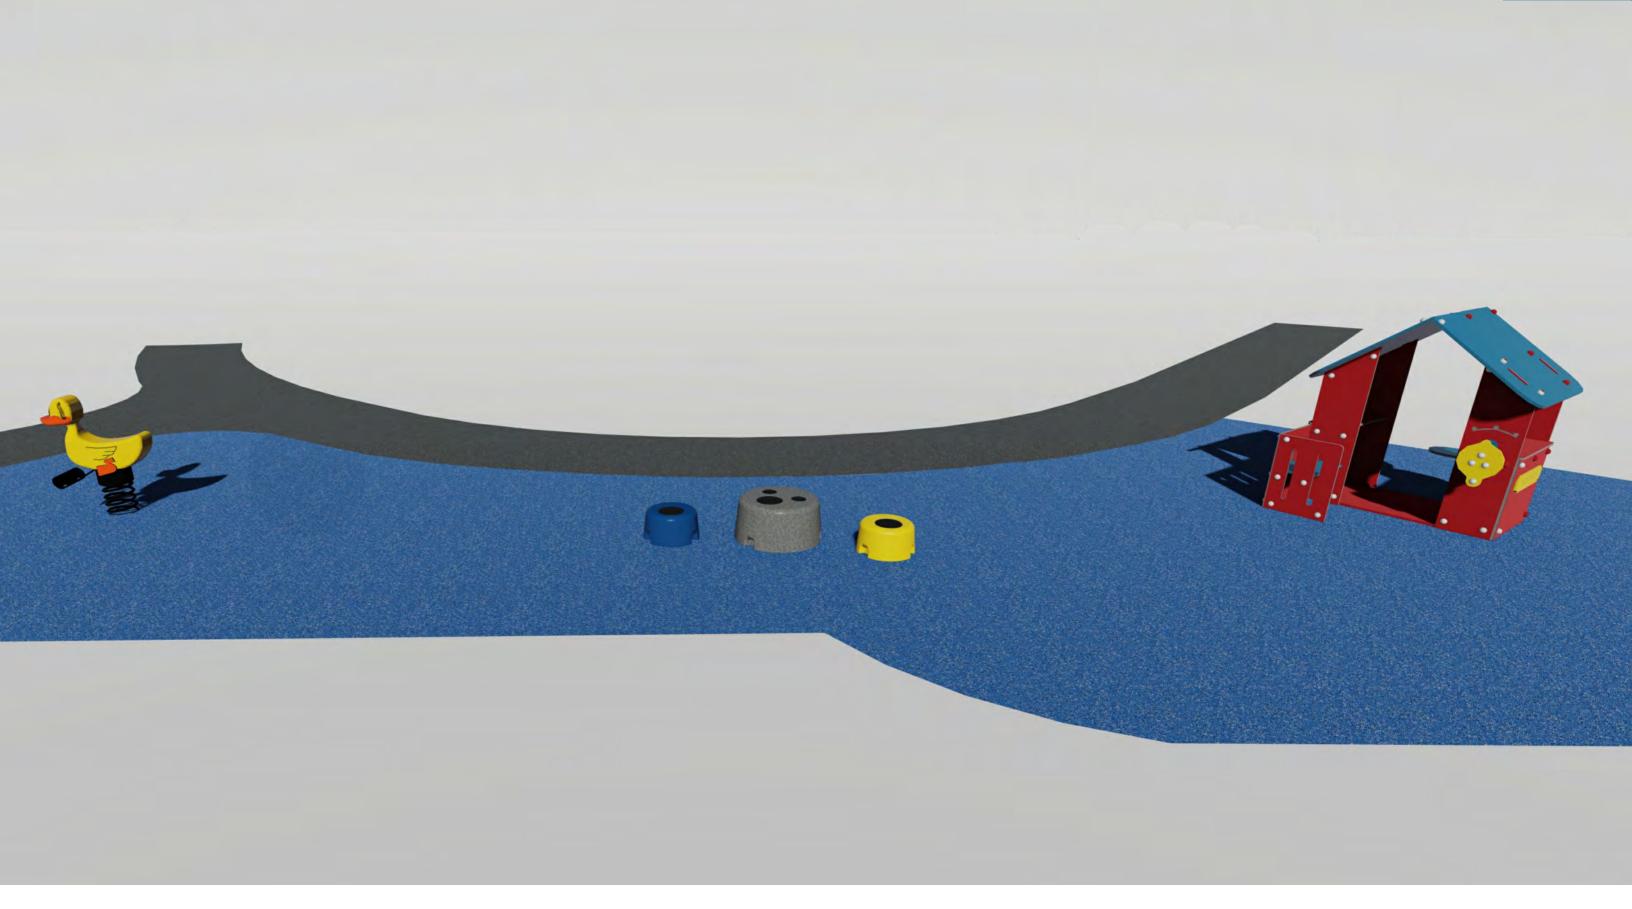

## Kemp Mill Urban Park Concept 1

800.385.0075 www.playspec.com sales@playspec.com

- 18'**-**8" –

\*PLAYGROUND SUPERVISION REQUIRED

PLAYGROUND SPECIALISTS INC 29 APPLES CHURCH ROAD THURMONT, MD 21788

EQUIPMENT SIZE:

X' x Y' x Z'

USE ZONE:

AREA:

PERIMETER:

652 SqFt.

134 Ft.

FALL HEIGHT: 2 Ft.

USER CAPACITY:

10

AGE GROUP: 2-5

|          | E                                     | Total Elevated Play Activities:      |                                          |                                          |
|----------|---------------------------------------|--------------------------------------|------------------------------------------|------------------------------------------|
| EDC      | Total Ground-Level Play Activities: X |                                      |                                          |                                          |
|          | ADA SCH                               | Accessible<br>Elevated<br>Activities | Accessible<br>Ground-Level<br>Activities | Accessible<br>Ground-Level<br>Play Types |
| Required |                                       | х                                    | х                                        | Х                                        |
| Provided |                                       | Х                                    | Х                                        | х                                        |
|          |                                       | •                                    | Required X                               | Required X X                             |

✓ ASTM F1487-17

✓ CPSC #325

| PROJECT NO:<br>P020620-20A | SCALE:<br>3/16"=1'-0" |  |
|----------------------------|-----------------------|--|
| DRAWN BY: AMCGUIRE         | Paper Size            |  |
| DATE:<br><b>07-FEB-20</b>  | B                     |  |

**Urban Park** Concept 1 Kemp Mill